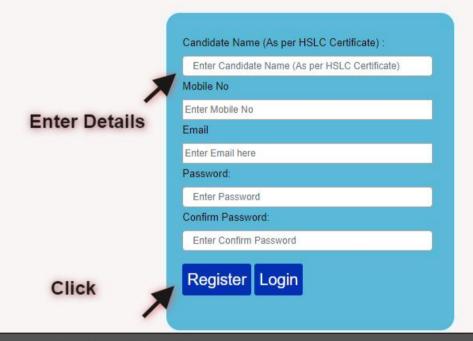

Step 1

A State University of Government of Assam constituted by "Assam Science and Technology University Act, 2009"

Combined Entrance Examination, 2024 (CEE-2024) for admission to B.Tech Programme in the State of Assam