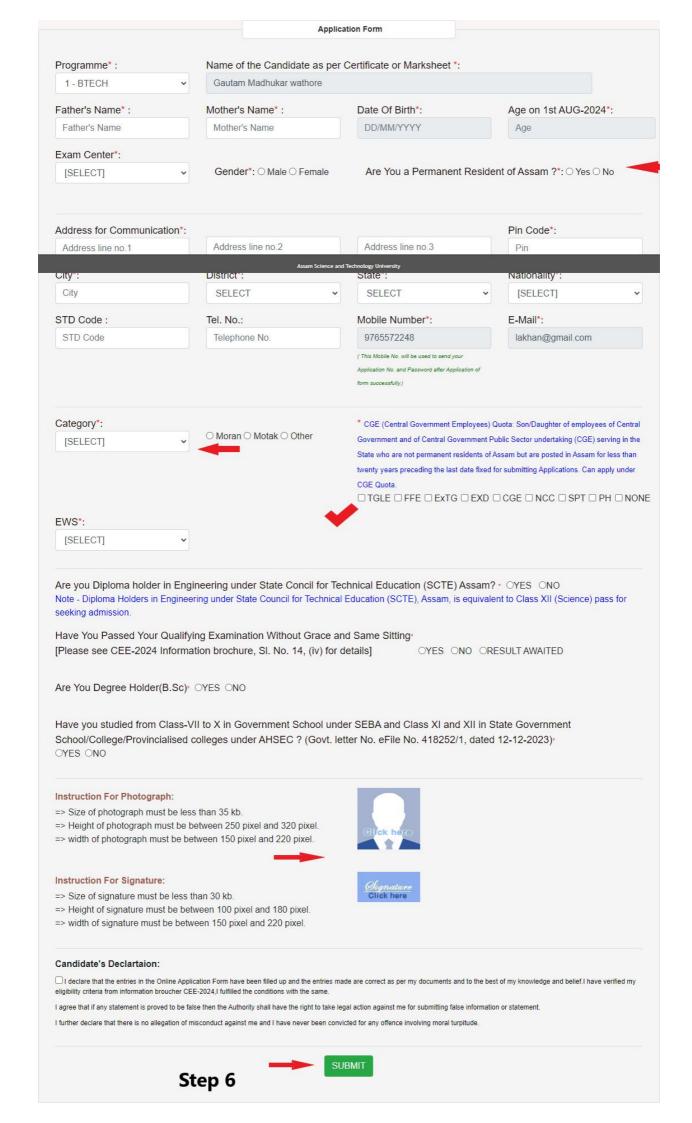

Note\*: Online Payment option will be available in login portal, after submitting the Online Application Form

Payment Status: Pending

Check

(Payment Status win be Caccessfull after 1 or 2 days ,if payment status still persist pending after 2 days Please conatct HelpLine No. immediately on working days)

Payment Status: Pending

(Payment Status will be Successfull after 1 or 2 days, if payment status still persist pending after 2 days Please conatct HelpLine No. immediately on working days)

Step 7

Assam Science and Technology University