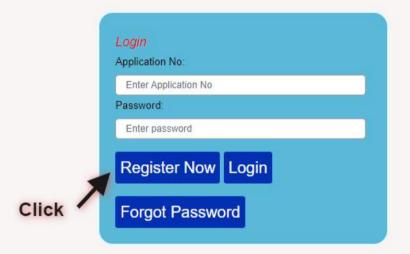

| Please go through the instructions for filling the online form.                                                                                                                                                                                     |                                                                                                                                                                                                                                                                                                                                                                                                                                                                                                                                                                                                                                                                                                                                                                                                                                                                                                                                                                                                                                                                                                                                                                                                 |  |  |  |
|-----------------------------------------------------------------------------------------------------------------------------------------------------------------------------------------------------------------------------------------------------|-------------------------------------------------------------------------------------------------------------------------------------------------------------------------------------------------------------------------------------------------------------------------------------------------------------------------------------------------------------------------------------------------------------------------------------------------------------------------------------------------------------------------------------------------------------------------------------------------------------------------------------------------------------------------------------------------------------------------------------------------------------------------------------------------------------------------------------------------------------------------------------------------------------------------------------------------------------------------------------------------------------------------------------------------------------------------------------------------------------------------------------------------------------------------------------------------|--|--|--|
| *. Applicants need not send the Application Form or any other documents to the ASTU office. However, they should keep a printout of the Application Form for future reference and shall submit a copy during the admission counseling, if required. |                                                                                                                                                                                                                                                                                                                                                                                                                                                                                                                                                                                                                                                                                                                                                                                                                                                                                                                                                                                                                                                                                                                                                                                                 |  |  |  |
| 1.                                                                                                                                                                                                                                                  | Before filling Online Application Form Download INFORMATION BROCHURE (CEE 2024) and read the same carefully.                                                                                                                                                                                                                                                                                                                                                                                                                                                                                                                                                                                                                                                                                                                                                                                                                                                                                                                                                                                                                                                                                    |  |  |  |
| 2.                                                                                                                                                                                                                                                  | Fill the Online Application Form carefully and upload scanned photograph and signature (Size of photograph should be maximum 35 kb and minimum 20kb. Size of Signature should be maximum 30kb and minimum 15kb. The photograph and signature should be either in '.jpeg' or '.jpg' format).                                                                                                                                                                                                                                                                                                                                                                                                                                                                                                                                                                                                                                                                                                                                                                                                                                                                                                     |  |  |  |
| 3.                                                                                                                                                                                                                                                  | PLEASE REMEMBER THE PASSWORD GIVEN BY YOU. IT IS IMPORTANT FOR FURTHER LOGIN.                                                                                                                                                                                                                                                                                                                                                                                                                                                                                                                                                                                                                                                                                                                                                                                                                                                                                                                                                                                                                                                                                                                   |  |  |  |
| 4.                                                                                                                                                                                                                                                  | Applicants need not send the Application Form or any other documents to the ASTU office. However, they should keep a printout of the Application Form for future reference and shall submit a copy during the admission counseling, if required.  The candidate should take utmost care while filling the online Application Form with correct and accurate data/information. Once the application is submitted, the editing of data/information is not permitted under any circumstances. Editing of data/information (except name of the candidate) is only possible till the final submission, latest by the last date of submission of application.  Please note that rectification of mistakes on the online application cannot be done at the university level and no request shall be entertained.  Candidature of only those applications that have submitted the requisite fee on or before the last day of payment will be accepted.  The Assam Science and Technology University shall not be responsible for the rejection of candidature at the time of counseling due to nonfulfillment of eligibility criteria and/or wrong entry of information in the online Application Form. |  |  |  |
| 5.                                                                                                                                                                                                                                                  | After submitting the online Application Form, please make the payment of FEE only through CEE-2024 login portal.                                                                                                                                                                                                                                                                                                                                                                                                                                                                                                                                                                                                                                                                                                                                                                                                                                                                                                                                                                                                                                                                                |  |  |  |
| 6.                                                                                                                                                                                                                                                  | After the successful online CEE-2024 FEE payment applicants may take a printout of their applications.                                                                                                                                                                                                                                                                                                                                                                                                                                                                                                                                                                                                                                                                                                                                                                                                                                                                                                                                                                                                                                                                                          |  |  |  |
| 7.                                                                                                                                                                                                                                                  | The Applicant must possess the required criteria and educational qualifications as mentioned in the Information Brochure.                                                                                                                                                                                                                                                                                                                                                                                                                                                                                                                                                                                                                                                                                                                                                                                                                                                                                                                                                                                                                                                                       |  |  |  |
| 8.                                                                                                                                                                                                                                                  | Applicants' email IDs and mobile numbers may be used for further correspondence.                                                                                                                                                                                                                                                                                                                                                                                                                                                                                                                                                                                                                                                                                                                                                                                                                                                                                                                                                                                                                                                                                                                |  |  |  |
| 9.                                                                                                                                                                                                                                                  | After reading the above instructions to fill the Online Application Form, click Next button to display Application form                                                                                                                                                                                                                                                                                                                                                                                                                                                                                                                                                                                                                                                                                                                                                                                                                                                                                                                                                                                                                                                                         |  |  |  |
| 10.                                                                                                                                                                                                                                                 | How to enable JavaScript in a Web browser (For Example)                                                                                                                                                                                                                                                                                                                                                                                                                                                                                                                                                                                                                                                                                                                                                                                                                                                                                                                                                                                                                                                                                                                                         |  |  |  |
|                                                                                                                                                                                                                                                     | Next Next                                                                                                                                                                                                                                                                                                                                                                                                                                                                                                                                                                                                                                                                                                                                                                                                                                                                                                                                                                                                                                                                                                                                                                                       |  |  |  |