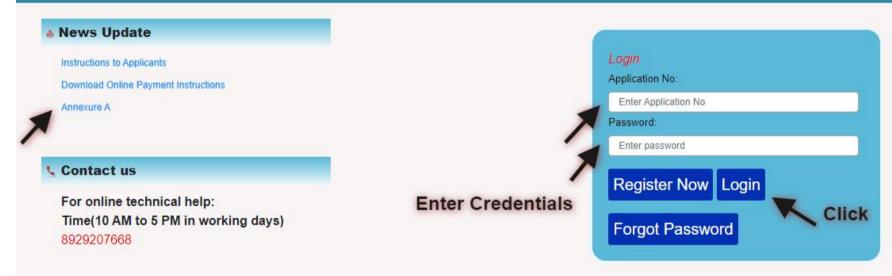

A State University of Government of Assam constituted by "Assam Science and Technology University Act, 2009"

Combined Entrance Examination, 2024 (CEE-2024) for admission to B.Tech Programme in the State of Assam





Step 1



A State University of Government of Assam constituted by "Assam Science and Technology University Act, 2009"

Combined Entrance Examination, 2024 (CEE-2024) for admission to B.Tech Programme in the State of Assam





Assam Science and Technology University



A State University of Government of Assam constituted by "Assam Science and Technology University Act, 2009"

Combined Entrance Examination, 2024 (CEE-2024) for admission to B.Tech Programme in the State of Assam



Step 3



Step 4

## ASSAM SCIENCE AND TECHNOLOGY UNIVERSITY

A State University of Government of Assam constituted by "Assam Science and Technology University Act, 2009"

Combined Entrance Examination, 2024 (CEE-2024) for admission to B.Tech Programme in the State of Assam



ASTU

After Successfull Online Payment Please take a prin

Hi.Gautam Madhukar wathore

Application No: 24000006

Candidate Name : Gautam Madhukar wathore

Email: lakhan@gmail.com

Mobile: 9765572248

Check Details

Note\*: Online Payment option will be available in login portal, after submitting the Online Application Form

Payment Status: Pending

Check

(Payment Status win be Caccessfull after 1 or 2 days ,if payment status still persist pending after 2 days Please conatct HelpLine No. immediately on working days