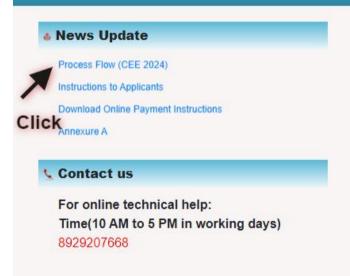

| Please go through the instructions for filling the online form.                                                                                                                                                                                     |                                                                                                                                                                                                                                                                                                                                                                                                                                                                                                                                                                                                                                                                                                                                                                                                                                                                                                                                                                                                                                                                                                                                                                                                 |  |  |  |
|-----------------------------------------------------------------------------------------------------------------------------------------------------------------------------------------------------------------------------------------------------|-------------------------------------------------------------------------------------------------------------------------------------------------------------------------------------------------------------------------------------------------------------------------------------------------------------------------------------------------------------------------------------------------------------------------------------------------------------------------------------------------------------------------------------------------------------------------------------------------------------------------------------------------------------------------------------------------------------------------------------------------------------------------------------------------------------------------------------------------------------------------------------------------------------------------------------------------------------------------------------------------------------------------------------------------------------------------------------------------------------------------------------------------------------------------------------------------|--|--|--|
| *. Applicants need not send the Application Form or any other documents to the ASTU office. However, they should keep a printout of the Application Form for future reference and shall submit a copy during the admission counseling, if required. |                                                                                                                                                                                                                                                                                                                                                                                                                                                                                                                                                                                                                                                                                                                                                                                                                                                                                                                                                                                                                                                                                                                                                                                                 |  |  |  |
| 1.                                                                                                                                                                                                                                                  | Before filling Online Application Form Download INFORMATION BROCHURE (CEE 2024) and read the same carefully.                                                                                                                                                                                                                                                                                                                                                                                                                                                                                                                                                                                                                                                                                                                                                                                                                                                                                                                                                                                                                                                                                    |  |  |  |
| 2.                                                                                                                                                                                                                                                  | Fill the Online Application Form carefully and upload scanned photograph and signature (Size of photograph should be maximum 35 kb and minimum 20kb. Size of Signature should be maximum 30kb and minimum 15kb. The photograph and signature should be either in '.jpeg' or '.jpg' format).                                                                                                                                                                                                                                                                                                                                                                                                                                                                                                                                                                                                                                                                                                                                                                                                                                                                                                     |  |  |  |
| 3.                                                                                                                                                                                                                                                  | PLEASE REMEMBER THE PASSWORD GIVEN BY YOU. IT IS IMPORTANT FOR FURTHER LOGIN.                                                                                                                                                                                                                                                                                                                                                                                                                                                                                                                                                                                                                                                                                                                                                                                                                                                                                                                                                                                                                                                                                                                   |  |  |  |
| 4.                                                                                                                                                                                                                                                  | Applicants need not send the Application Form or any other documents to the ASTU office. However, they should keep a printout of the Application Form for future reference and shall submit a copy during the admission counseling, if required.  The candidate should take utmost care while filling the online Application Form with correct and accurate data/information. Once the application is submitted, the editing of data/information is not permitted under any circumstances. Editing of data/information (except name of the candidate) is only possible till the final submission, latest by the last date of submission of application.  Please note that rectification of mistakes on the online application cannot be done at the university level and no request shall be entertained.  Candidature of only those applications that have submitted the requisite fee on or before the last day of payment will be accepted.  The Assam Science and Technology University shall not be responsible for the rejection of candidature at the time of counseling due to nonfulfillment of eligibility criteria and/or wrong entry of information in the online Application Form. |  |  |  |
| 5.                                                                                                                                                                                                                                                  | After submitting the online Application Form, please make the payment of FEE only through CEE-2024 login portal.                                                                                                                                                                                                                                                                                                                                                                                                                                                                                                                                                                                                                                                                                                                                                                                                                                                                                                                                                                                                                                                                                |  |  |  |
| 6.                                                                                                                                                                                                                                                  | After the successful online CEE-2024 FEE payment applicants may take a printout of their applications.                                                                                                                                                                                                                                                                                                                                                                                                                                                                                                                                                                                                                                                                                                                                                                                                                                                                                                                                                                                                                                                                                          |  |  |  |
| 7.                                                                                                                                                                                                                                                  | The Applicant must possess the required criteria and educational qualifications as mentioned in the Information Brochure.                                                                                                                                                                                                                                                                                                                                                                                                                                                                                                                                                                                                                                                                                                                                                                                                                                                                                                                                                                                                                                                                       |  |  |  |
| 8.                                                                                                                                                                                                                                                  | Applicants' email IDs and mobile numbers may be used for further correspondence.                                                                                                                                                                                                                                                                                                                                                                                                                                                                                                                                                                                                                                                                                                                                                                                                                                                                                                                                                                                                                                                                                                                |  |  |  |
| 9.                                                                                                                                                                                                                                                  | After reading the above instructions to fill the Online Application Form, click Next button to display Application form                                                                                                                                                                                                                                                                                                                                                                                                                                                                                                                                                                                                                                                                                                                                                                                                                                                                                                                                                                                                                                                                         |  |  |  |
| 10.                                                                                                                                                                                                                                                 | How to enable JavaScript in a Web browser (For Example)                                                                                                                                                                                                                                                                                                                                                                                                                                                                                                                                                                                                                                                                                                                                                                                                                                                                                                                                                                                                                                                                                                                                         |  |  |  |
|                                                                                                                                                                                                                                                     | Next Next                                                                                                                                                                                                                                                                                                                                                                                                                                                                                                                                                                                                                                                                                                                                                                                                                                                                                                                                                                                                                                                                                                                                                                                       |  |  |  |